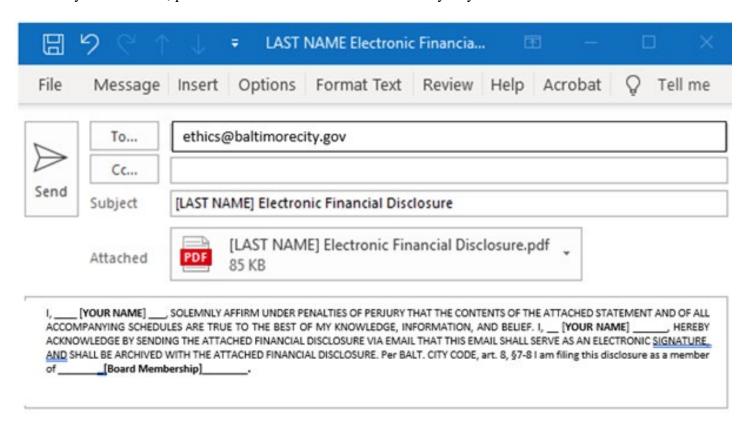

#### **Electronic Financial Disclosure**

Step 1: Type your name in the spaces of the Electronic Signature Affirmation below.

| I,           | , SOLEMNLY AFFIRM UNDER PENALTIES OF PERJURY                                 |
|--------------|------------------------------------------------------------------------------|
| THAT         | THE CONTENTS OF THE ATTACHED STATEMENT AND OF ALL ACCOMPANYING               |
| SCHED        | LES ARE TRUE TO THE BEST OF MY KNOWLEDGE, INFORMATION, AND BELIEF. I, $\_$ - |
|              | , HEREBY ACKNOWLEDGE BY SENDING THE ATTACHED                                 |
| FINAN        | IAL DISCLOSURE VIA MY CITY OF BALTIMORE PROVIDED EMAIL ADDRESS THAT THIS     |
| <b>EMAIL</b> | SHALL SERVE AS AN ELECTRONIC SIGNATURE, AND SHALL BE ARCHIVED WITH THE       |
| ATTAC        | IED FINACIAL DISCLOSURE.                                                     |

Step 2: Complete the attached financial disclosure form.

Step 3: Email as a PDF to ethics@baltimorecity.gov from your city-issued work email. If you do not have a city-issued email, please include this affirmation in the body of your email: