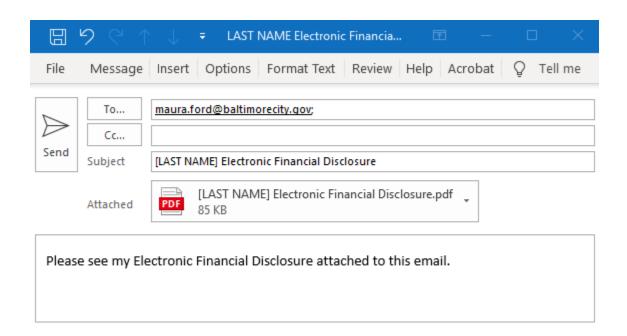

Step 2: Complete the attached financial disclosure form.

Step 3: Email as a PDF to <u>maura.ford@baltimorecity.gov</u> from your city-issued work email. Financial disclosures emailed from another email, such as your personal email, or from someone other than you, will **NOT** be accepted.